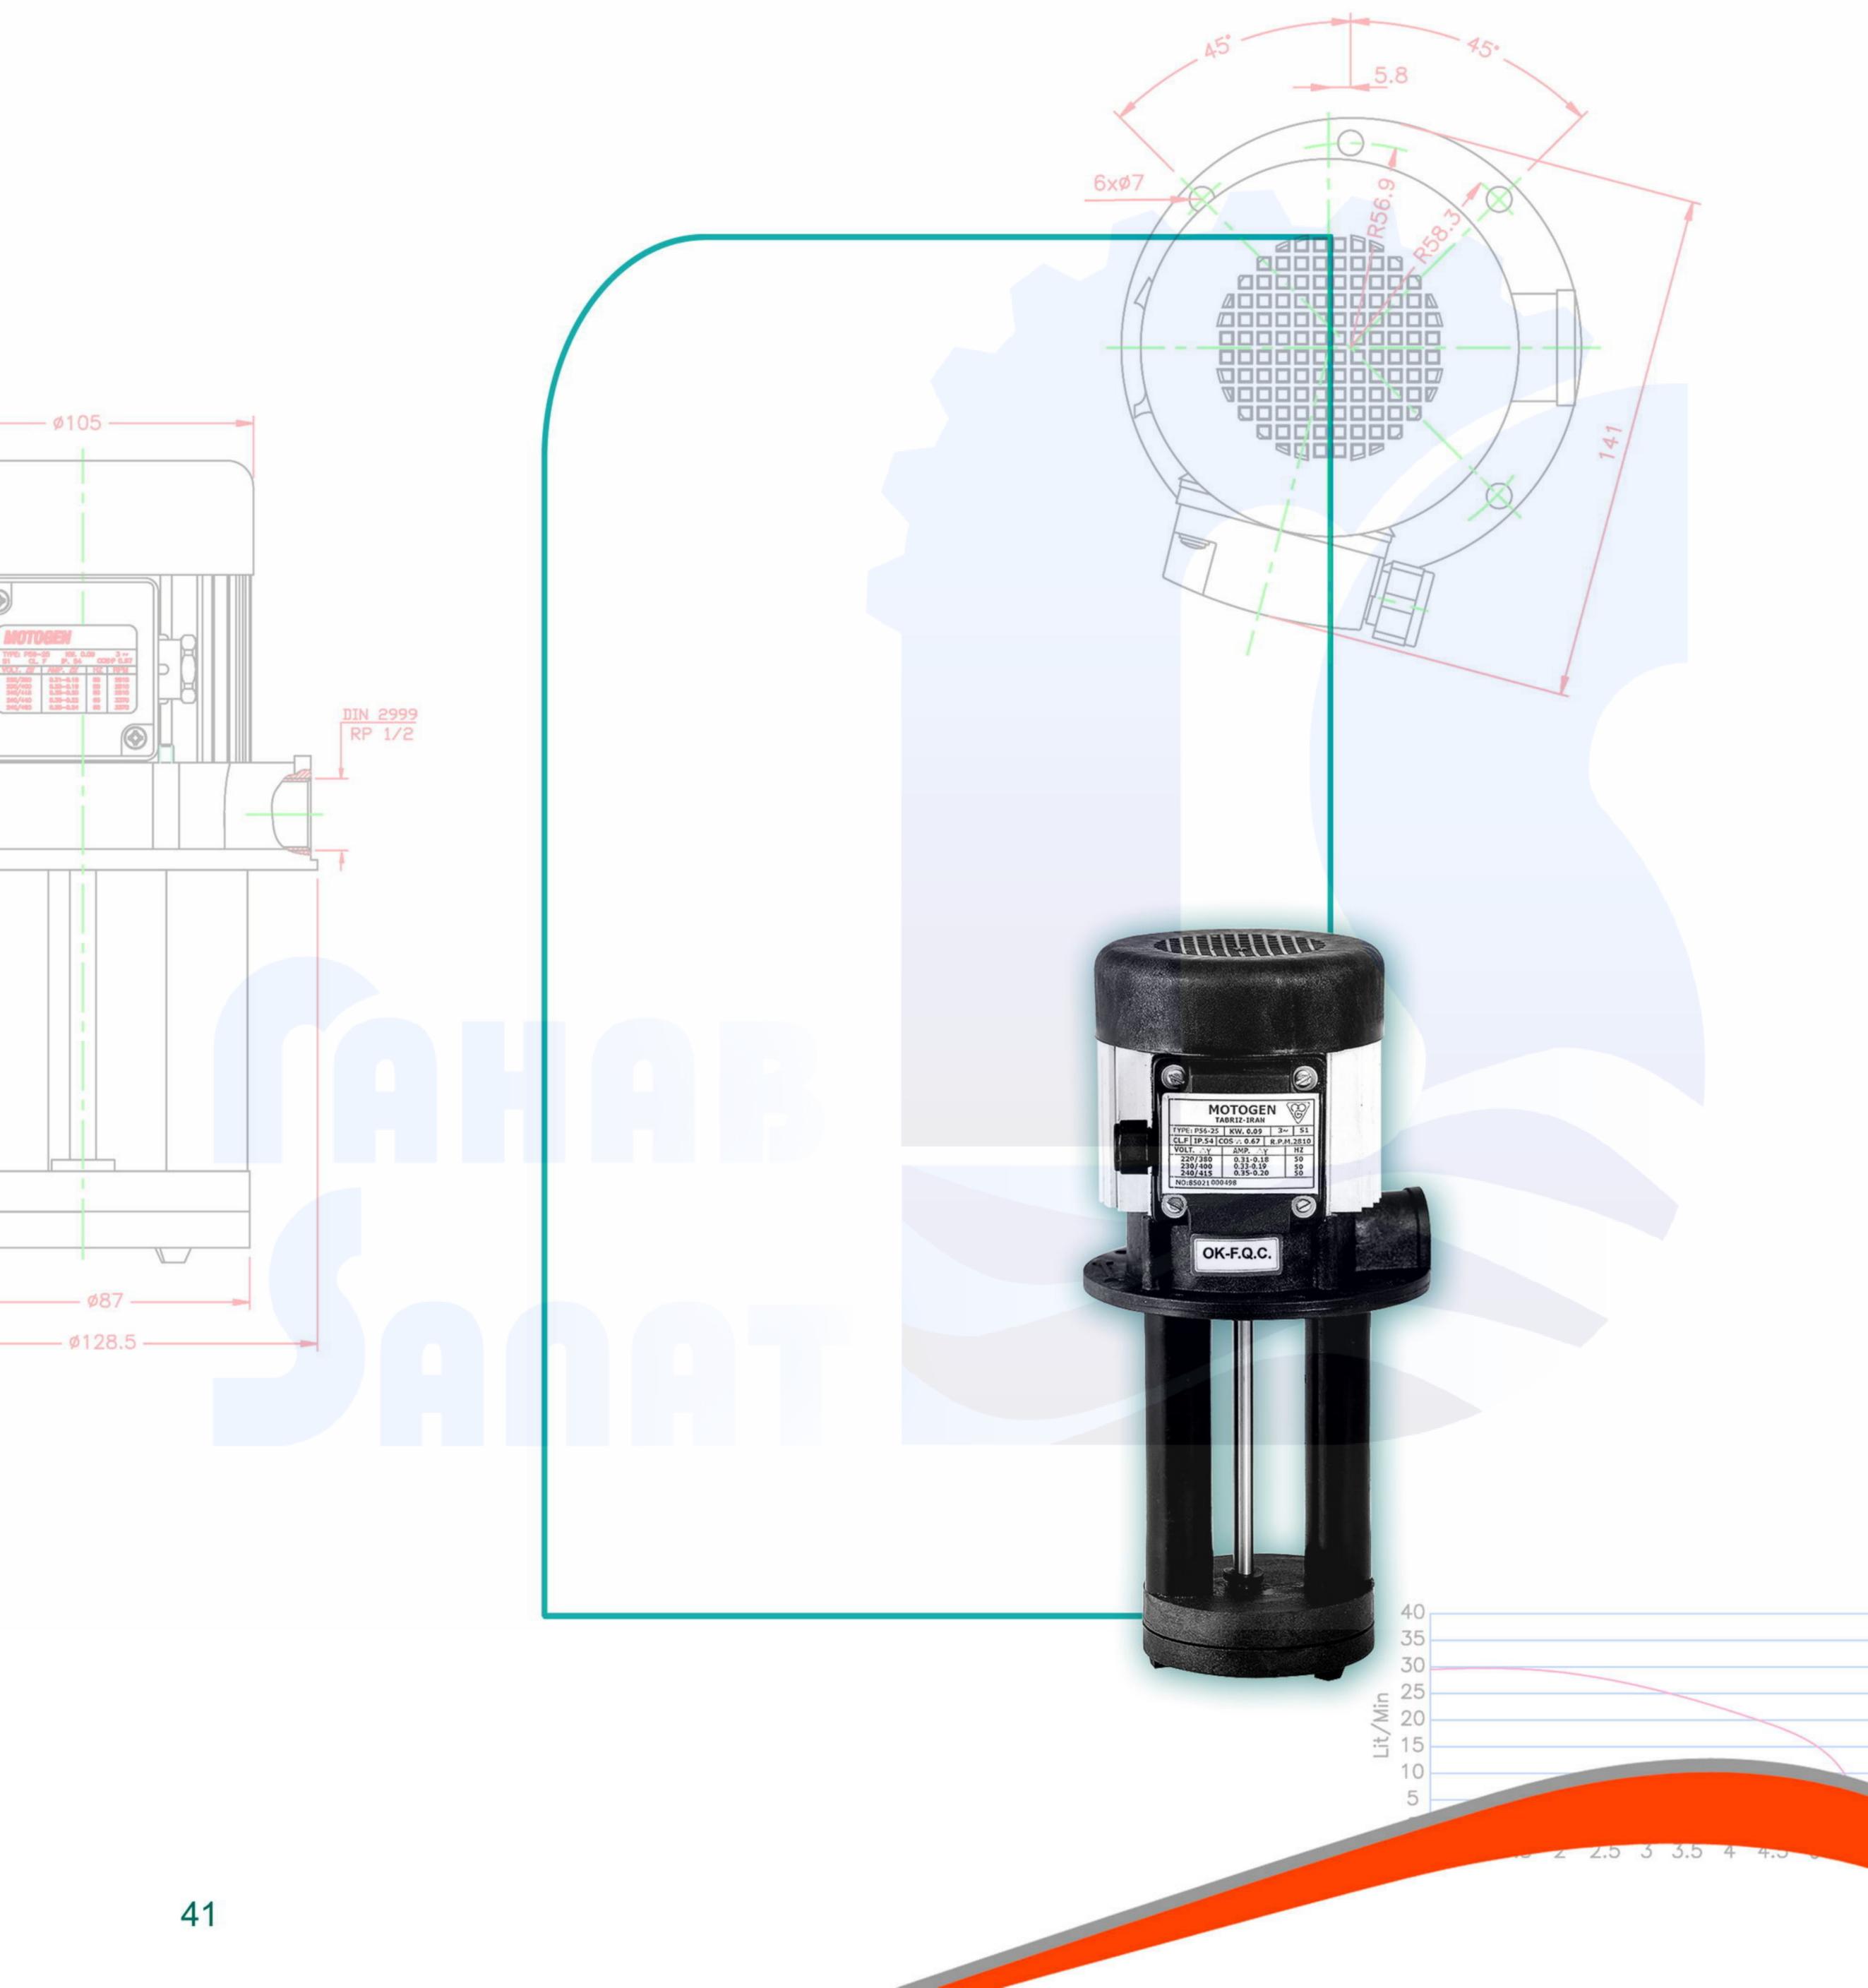

## **مناسب پرای انواع ماشین های اپزار**

مناسب برای انواع ماشین های ابزار

| سہ فاز       | مشخصات فنى                                                       |
|--------------|------------------------------------------------------------------|
| 90           | توان ورودی (W)                                                   |
| 220A / 380Y  | ولتاژ(ولت)                                                       |
| 0.31∆/0.180Y | جریان نامی (آمپر)                                                |
| 50/60        | فركانس (هرتز )                                                   |
| 2810 / 3370  | سرعت نامی (RPM)                                                  |
| F            | کلاس حرارتی                                                      |
| IP55         | درجه حفاظت                                                       |
| S1           | نوع کار                                                          |
| -            | مشخصات خازن                                                      |
|              | 90<br>220Δ / 380Y<br>0.31Δ / 0.180Y<br>50/60<br>2810 / 3370<br>F |

## TYPE Single Phase Three Phase H(mm)

| P56-10 | P56-20 | 85  |
|--------|--------|-----|
| P56-11 | P56-21 | 120 |
| P56-13 | P56-23 | 140 |
| P56-15 | P56-25 | 146 |

H مطابق سفارش ، قابل تغییر می باشد.