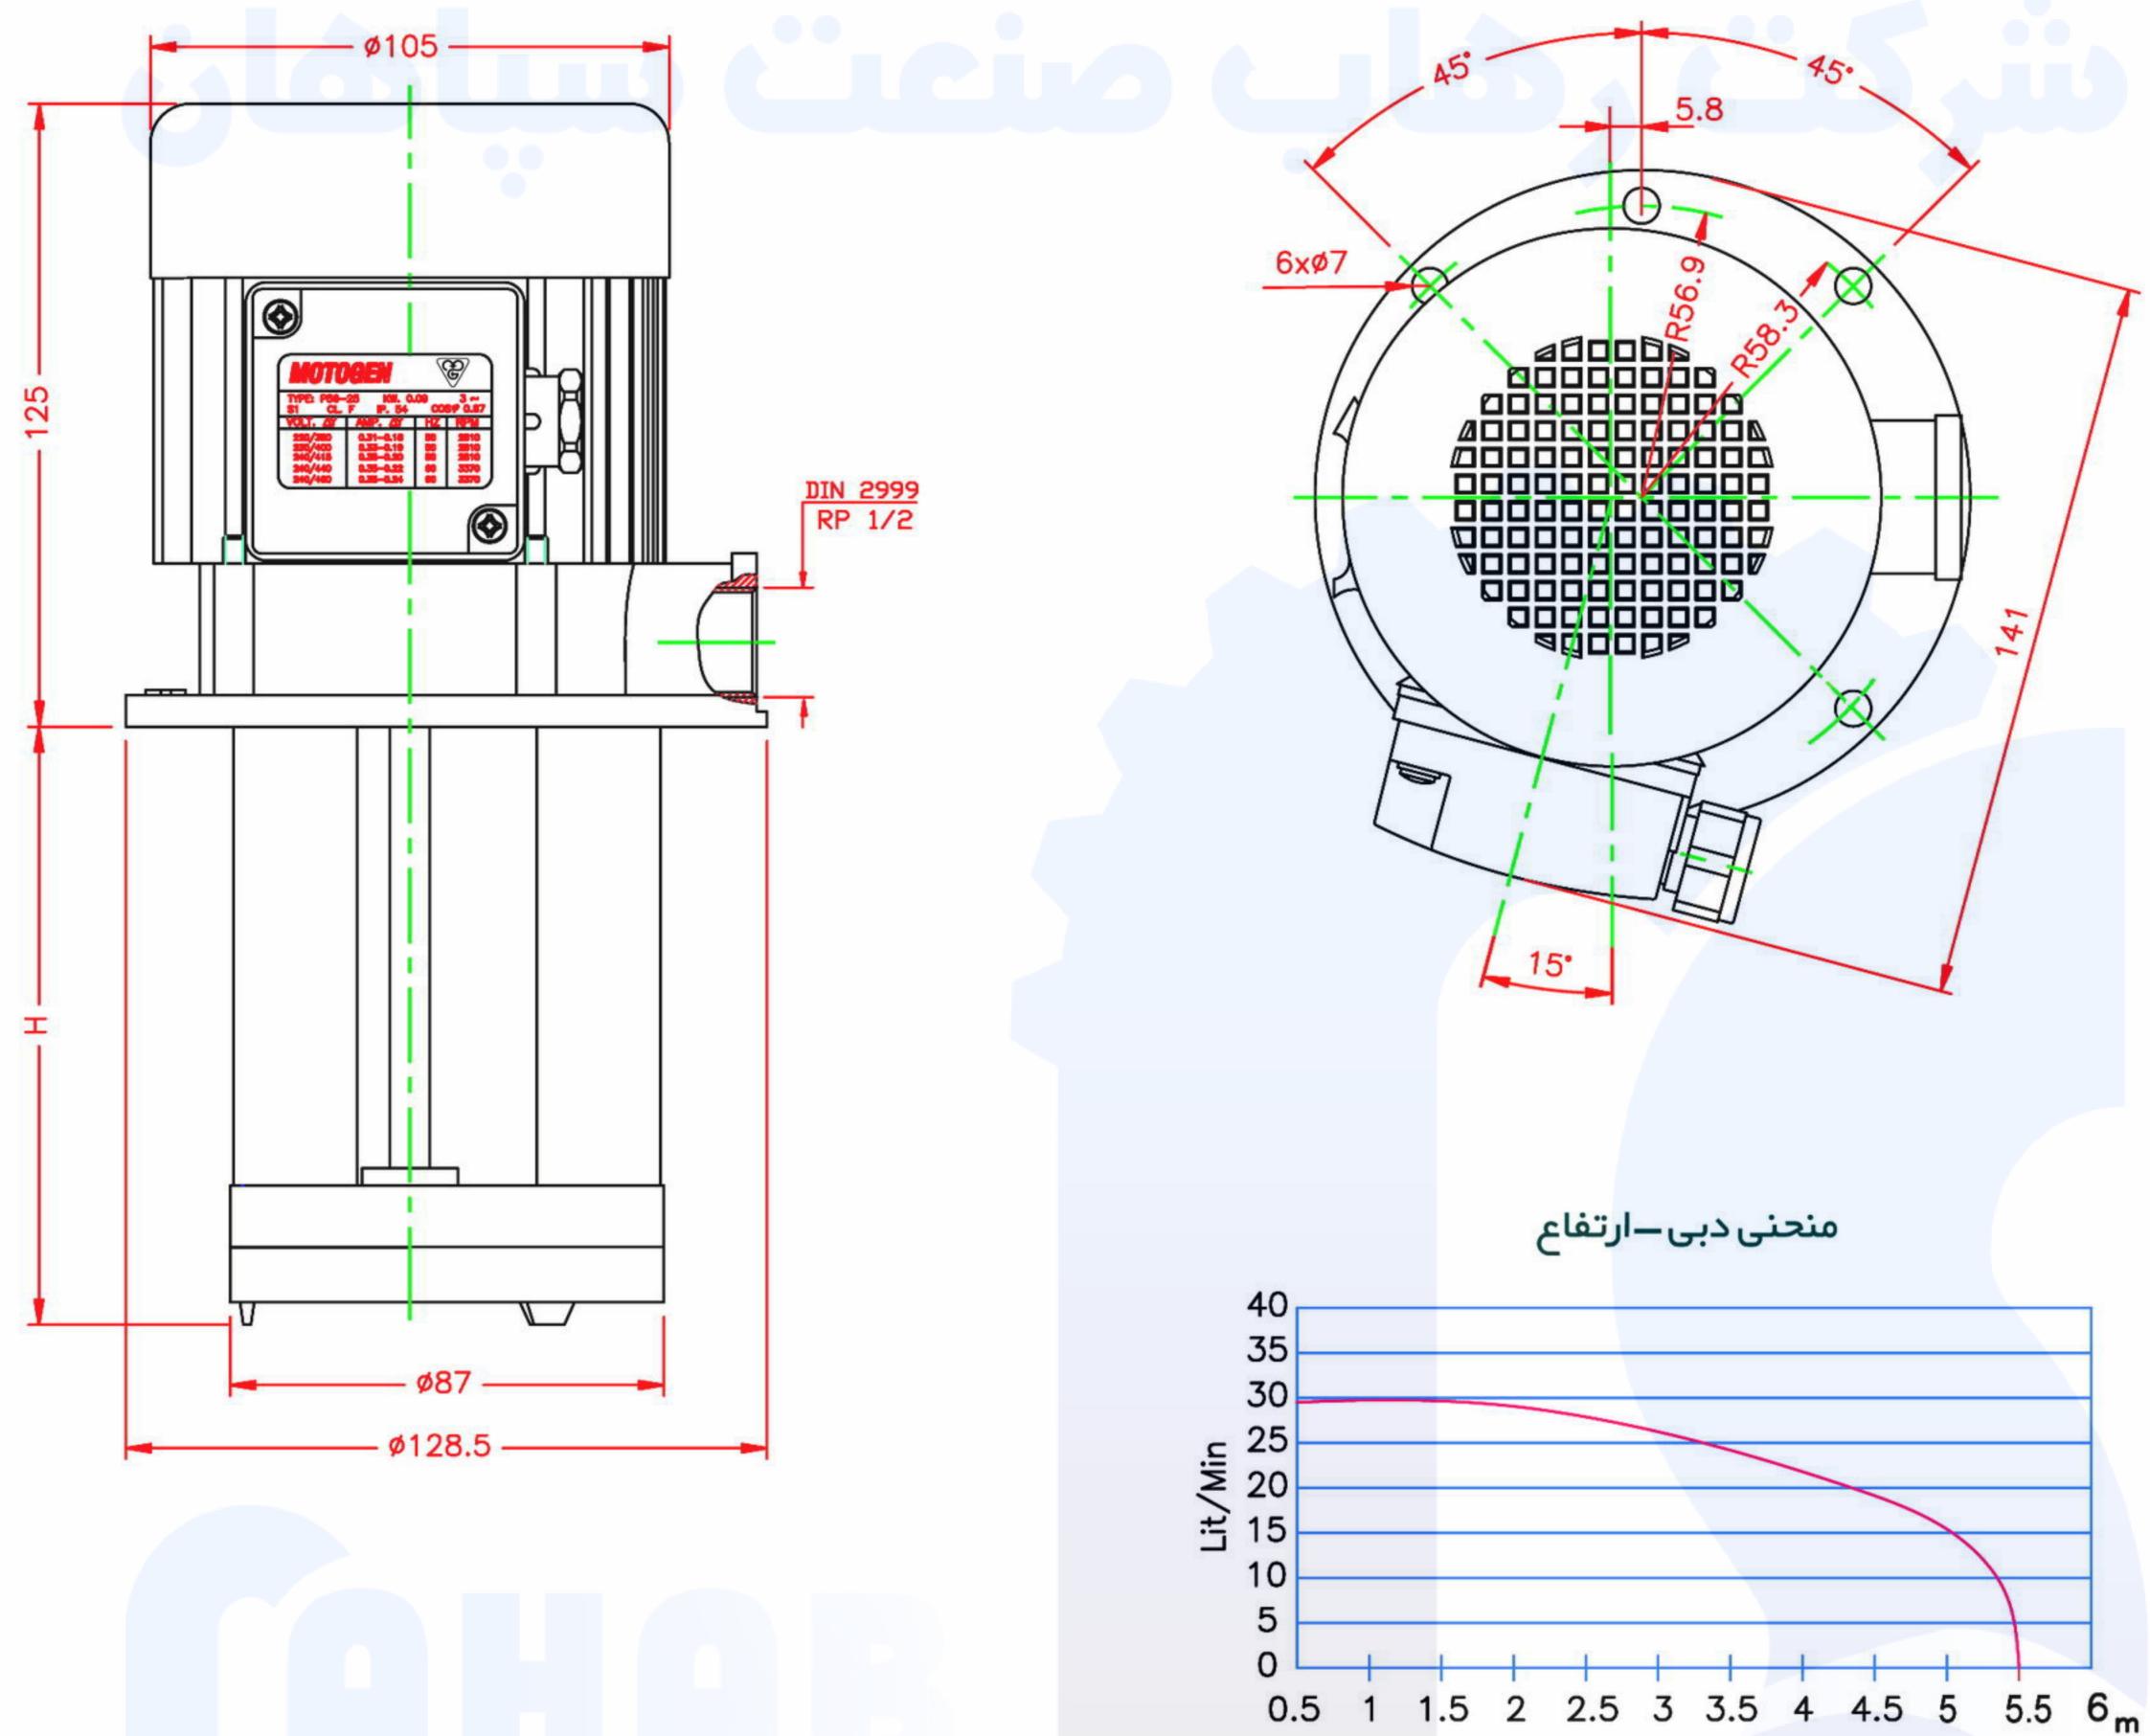

## **مناسب پرای انواع ماشین های اپزار**

مناسب برای انواع ماشین های ابزار

| سہ فاز       | مشخصات فنى                                                       |
|--------------|------------------------------------------------------------------|
| 90           | توان ورودی (W)                                                   |
| 220A / 380Y  | ولتاژ(ولت)                                                       |
| 0.31∆/0.180Y | جریان نامی (آمپر)                                                |
| 50/60        | فركانس (هرتز )                                                   |
| 2810 / 3370  | سرعت نامی (RPM)                                                  |
| F            | کلاس حرارتی                                                      |
| IP55         | درجه حفاظت                                                       |
| S1           | نوع کار                                                          |
| -            | مشخصات خازن                                                      |
|              | 90<br>220Δ / 380Y<br>0.31Δ / 0.180Y<br>50/60<br>2810 / 3370<br>F |

## TYPE Single Phase Three Phase H(mm)

| P56-10 | P56-20 | 85  |
|--------|--------|-----|
| P56-11 | P56-21 | 120 |
| P56-13 | P56-23 | 140 |
| P56-15 | P56-25 | 146 |

H مطابق سفارش ، قابل تغییر می باشد.