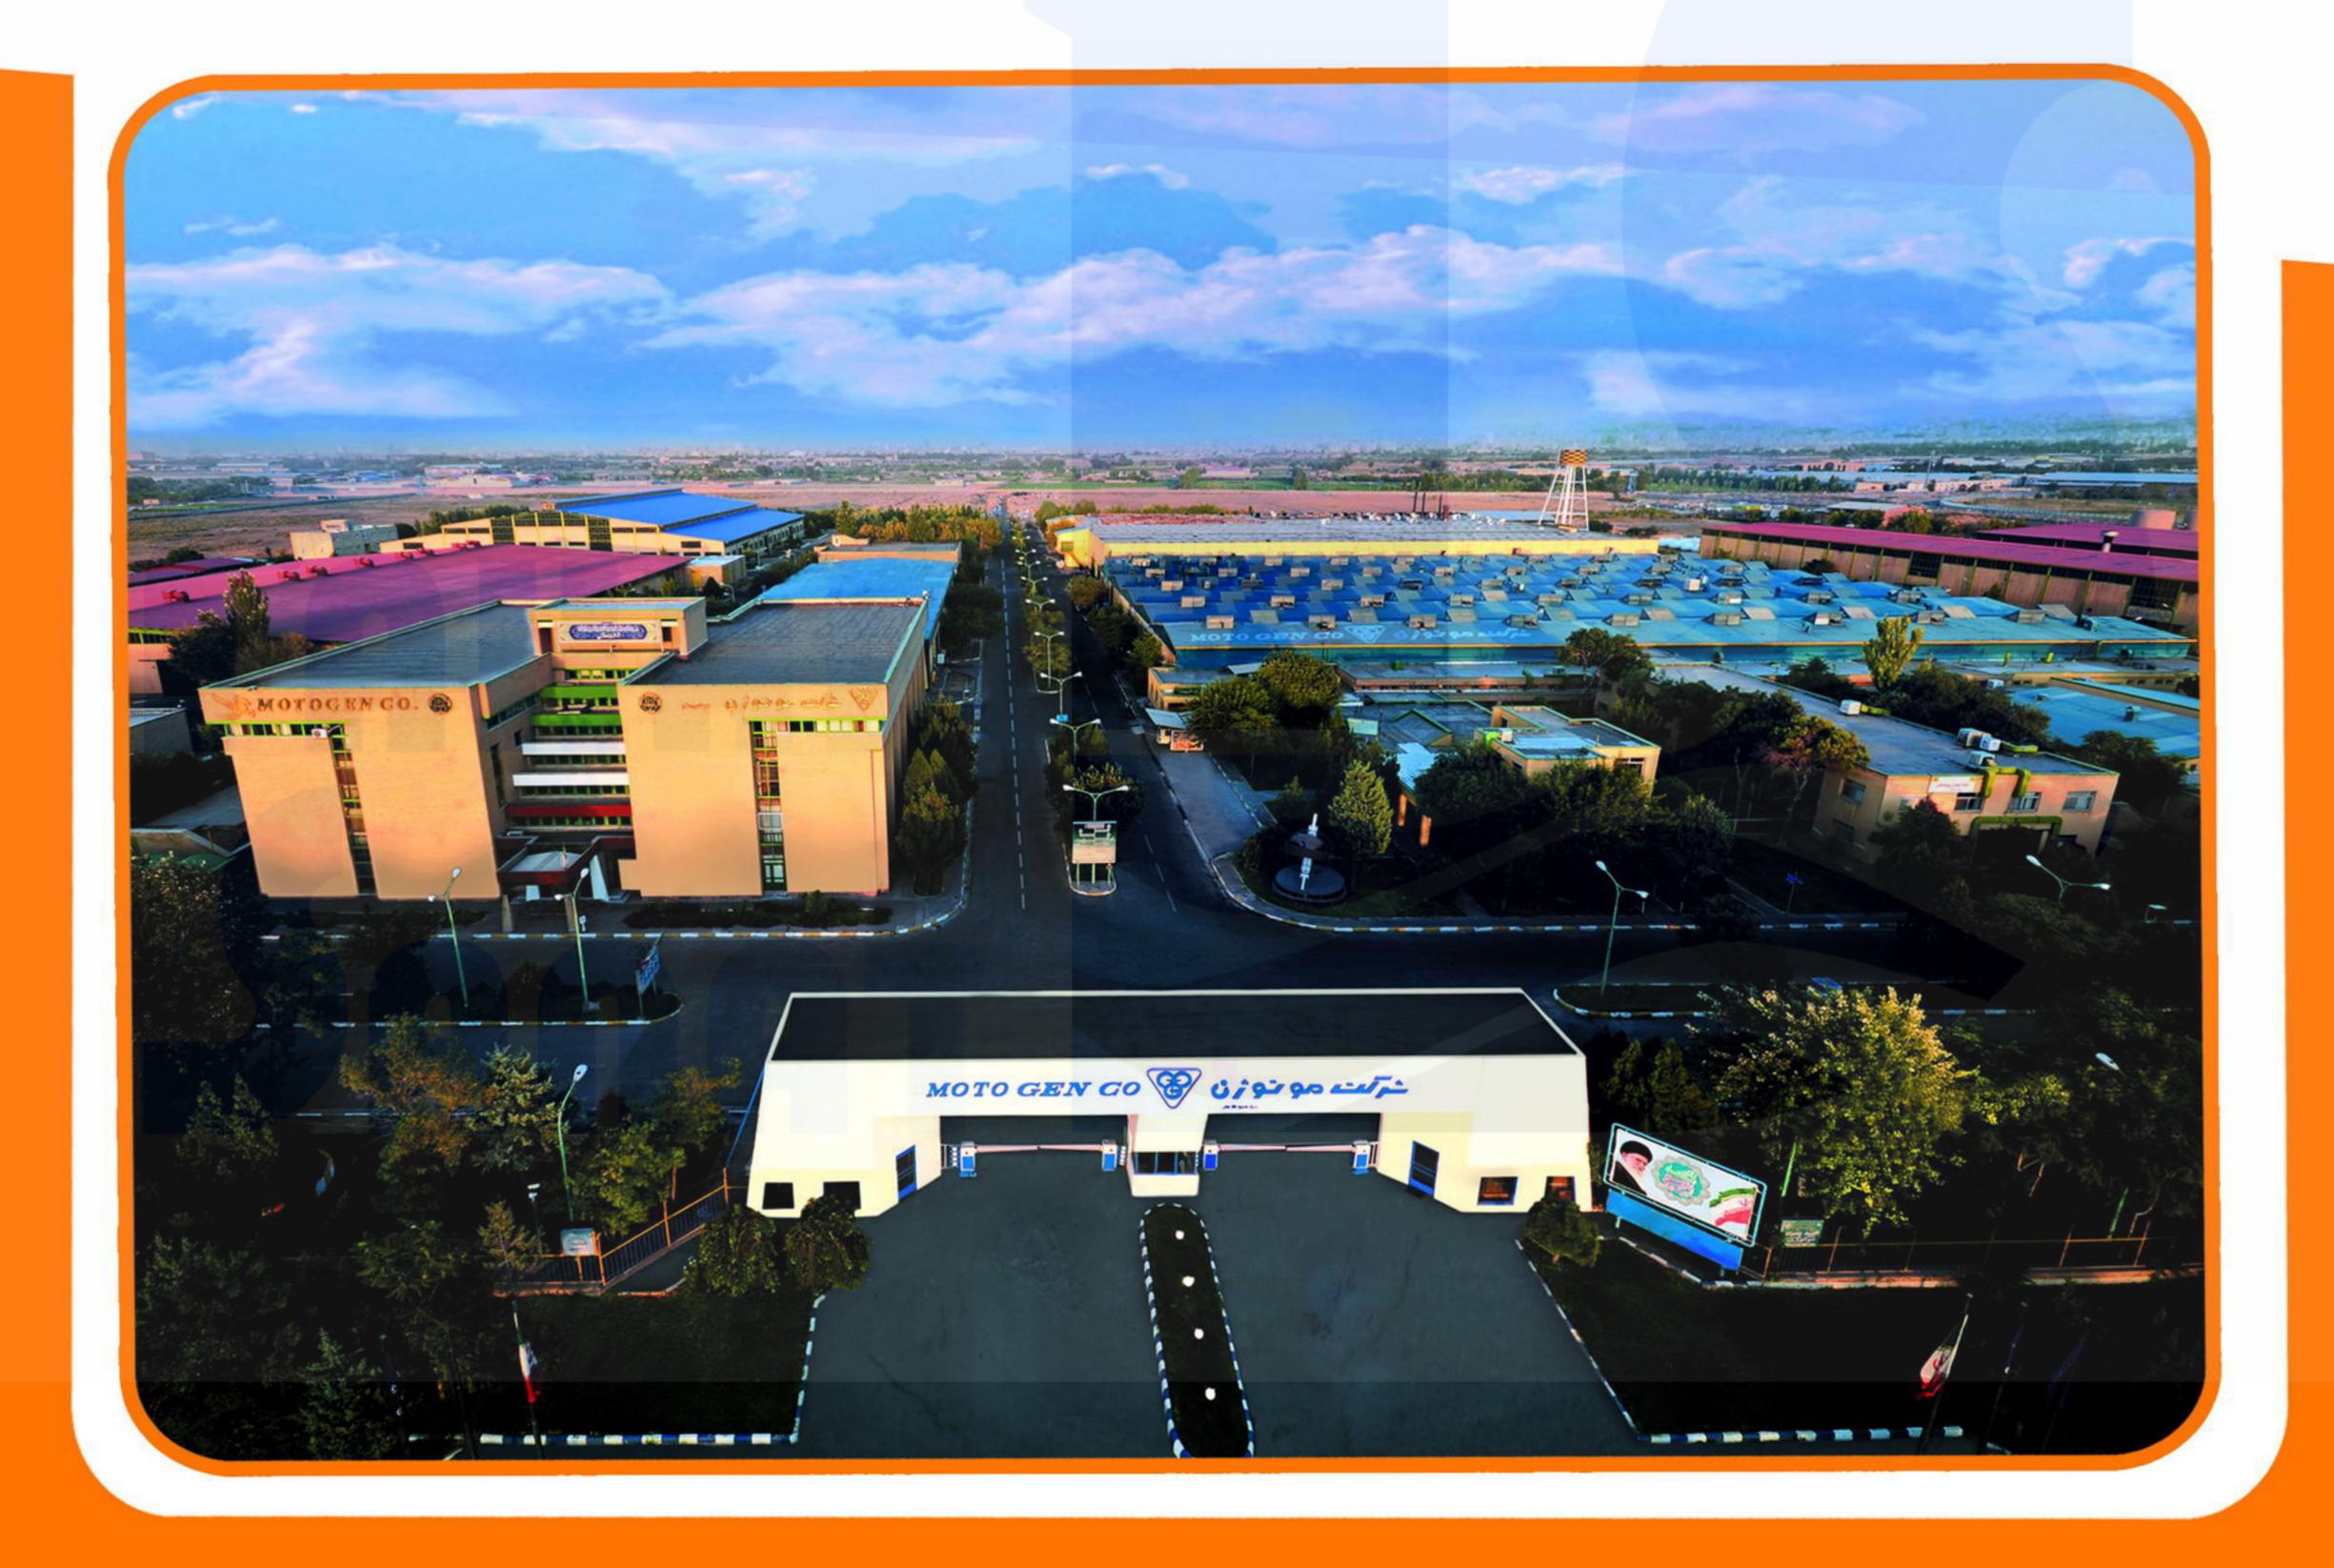

موتوژن در حال حاضر دارای <mark>۴۷</mark> هکتار زمین و بالغ بر ۵۰۵<mark>۴۶</mark> متر مربع سالن های سرپوشیده می باشد و بیش از

۵/۲ میلیون دستگاه انواع الکتروموتورهای تکفاز ، سه فاز ، در توان ها و دورهای مختلف و در فریم های فلزی ،

آلومینیومی و چدنی برای امصارف خانگی ، صنعتی و کشاورزی را تولید می کند.

شرکت موتوژن بخشی از تولیدات خو<mark>د را به کشورهای مختلف اعم از کشورهای آسیایی و اروپایی و آفریقایی</mark> صادر می کند.

محصولات این شرکت مطابق با استانداردهای جهانی نظیر <mark>NEMA , DIN , IEC</mark> تولید و با گار انتی به فروش